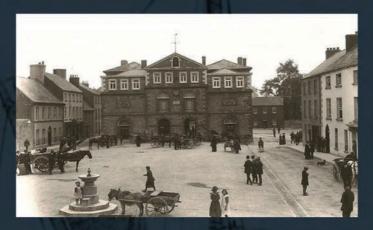

The 300 year old Market House as Shackleton would have known it and home of the museum that now bears his name.

Follow in the footsteps of Ireland's legendary polar explorers as we trace their extraordinary journeys to the edge of the known world.